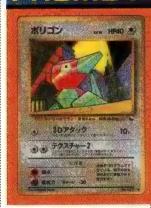

with the power to transport luggage? In Japan, where the Pokémon craze has been going strong for more than three years, these are just a few of the cards every collector is tracking.

Media Factory, the company that makes the *Pokémon* CCG in Japan, is constantly looking for innovative ways to introduce their game to new fans and challenge existing ones. This has resulted in dozens of cool, hard-to-find cards only available to Japanese collectors.

The cards you get out of these vending machine cards are not like regular Pokémon cards. Though they're the same size and have all the familiar elements of standard Pokémon cards, the vending machine cards are ultra glossy and feature "fan" art. Three sets of 36 cards have been released so far-108 total-and are generally referred to as Jumbo Vending sets one, two or three. Every time you plunk in your money you get a sheet of three cards, containing two commons and one uncommon. There is no rarity among these sheets, so you can usually get a complete expansion set by buying 18 to 36 sheets.

Each mini set of three cards is part of one of six themes ranging from urban ones like Dr. Oak's Lab and Around Masara Town to rural ones set in Tokiwa Forest and adventures in the Safari Zones. Since Media Factory used the best artwork created by fans, the vending cards feature many alternate versions of fan favorite poke's like Bulbasaur, Charmander, Squirtle and Rattata,

The vending machine versions are similar in power level to those in the regular sets. For example, Squirtle still has a one energy attack that does 10 damage. However it can also use Water Blast, which does no damage but charges up its 10 point attack to do triple damage the next time you use it. There are a few powerful standouts in the vending machine set however. Kabuto, for example, gains the pokémon power "Fossilize" which allows its owner to put back in his hand any pokémon that evolved from A Mysterious Fossil. You have to win a flip to do this and can only do it once per turn. But since it effectively heals your pokémon and you can immediately replay it, it's awesome.